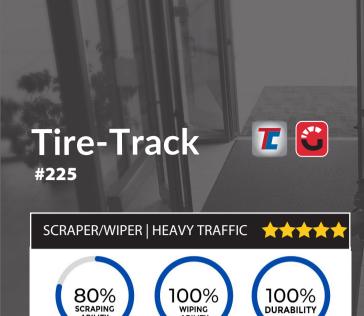

Tire-Track is an effective investment for heavy traffic areas. Intelligent solution to reduce maintenance costs and protect floors. Life span five times longer than standard mats.

#### **APPLICATIONS**

For interior areas with heavy traffic - universities, airports, hospitals, large retail stores, shopping malls, and schools.

NFSI Certified for "High-Traction".

#### **FEATURES**

- Industrial strength carpet that can hold up to 1.2 gallons of liquid per square yard
- Unique pattern offers effective scraping action and long lasting appearance
- •ThermoGrip backing offers superior floor protection
- Bi-level pattern with heavy pile surface