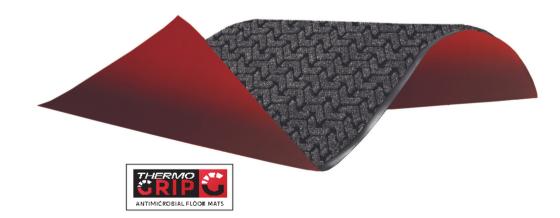

#### **FEATURES**

- Industrial strength carpet that can hold up to 1.2 gallons of liquid per square yard
- Unique pattern offers effective scraping action and long lasting appearance
- •ThermoGrip backing offers superior floor protection
- Bi-level pattern with heavy pile surface

## **BACKING**

ThermoGrip